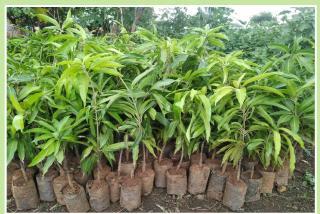

# Registration and Sapling Distribution Data

Delivery of saplings has begun in Raisen, with around 32% saplings already distributed. In Marathwada, 85% distribution of saplings is completed.

| MARATHWADA    |                                |         |                         |  |
|---------------|--------------------------------|---------|-------------------------|--|
| Fruit         | Total Distribution Orders Done |         | Distribution<br>Pending |  |
|               | %                              | 85      | 15                      |  |
|               | 1718687                        | 1452311 | 266376                  |  |
| Custard Apple | 386107                         | 361150  | 24957                   |  |
| Lemon         | 119911                         | 103771  | 16140                   |  |
| Guava         | 308440                         | 207974  | 100466                  |  |
| Mango         | 283260                         | 212976  | 70284                   |  |
| Orange        | 50551                          | 44875   | 5676                    |  |
| Sweet Lime    | 48045                          | 37680   | 10365                   |  |
| Drumstick     | 55624                          | 29015   | 26609                   |  |
| Papaya        | 427644                         | 421723  | 5921                    |  |
| Coconut       | 39105                          | 33147   | 5958                    |  |