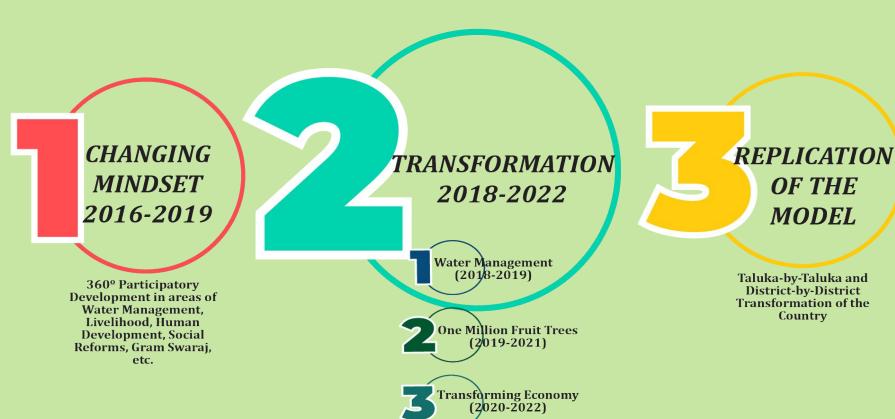

### **Partners**



















Rotary Club of Bombay, Powai

# **Global Parli's Process**



# **Main Activities**



Registration and Sapling Distribution Data

Outreach Activities - Social media & on - ground Meetings

# Registration and Sapling Distribution Data

Delivery of saplings has begun in Raisen, with around 32% saplings already distributed. In Marathwada, 85% distribution of saplings is completed.

| MARATHWADA    |                                |         |                         |  |
|---------------|--------------------------------|---------|-------------------------|--|
| Fruit         | Total Distribution Orders Done |         | Distribution<br>Pending |  |
|               | %                              | 85      | 15                      |  |
|               | 1718687                        | 1452311 | 266376                  |  |
| Custard Apple | 386107