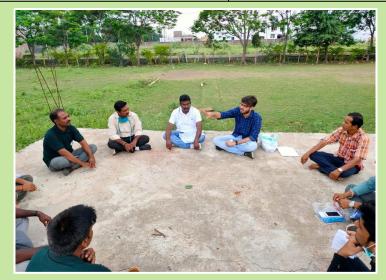

## **Outreach Activities**

Our outreach activities are being carried out through a combination of online as well offline modes including:

- We are engaging with link workers, Sarpanch, and local farmers to create awareness about our program and encourage registration of farmers so that lockdown rules aren't violated by our field staff.
- Social media campaign is planned with a targeted outreach in Madhya Pradesh, Maharashtra, and other states to create awareness. These paid posts and campaigns include program details, sapling costs, past program achievements, success stories of farmers, Global Parli journey and callback numbers for those interested in registration.
- On-ground meetings have also been conducted to explain process in details, while ensuring that proper social distancing norms are maintained by all participants.