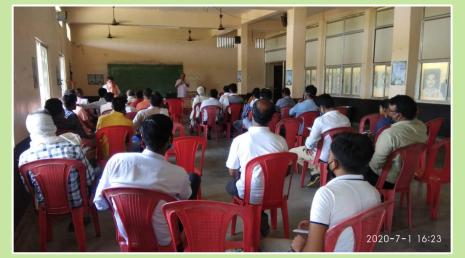

## **Outreach Activities**

Our outreach activities are being carried out through a combination of online as well offline modes including:

- We are engaging with link workers, Sarpanch, and local farmers to create awareness about our program and encourage registration of farmers so that lockdown rules aren't violated by our field staff.
- Social media campaign is planned with a targeted outreach in Madhya Pradesh, Maharashtra, and other states to create awareness. These paid posts and campaigns include program details, sapling costs, past program achievements, success stories of farmers, Global Parli journey and callback numbers for those interested in registration.
- On-ground meetings have also been conducted to explain process in details, while ensuring that proper social distancing norms are maintained by all participants.