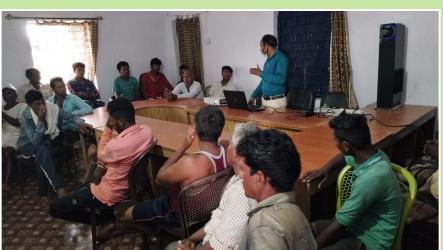

## **Outreach Activities**

Our outreach activities are being carried out through a combination of online as well offline modes including:

- We are engaging with link workers, Sarpanch, and local farmers to create awareness about our program and encourage registration of farmers so that lockdown rules aren't violated by our field staff.
- Social media campaign is planned with a targeted outreach in Madhya Pradesh, Maharashtra, and other states to create awareness. These paid posts and campaigns include program details, sapling costs, past program achievements, success stories of farmers, Global Parli journey and callback numbers for those interested in registration.
- On-ground meetings have also been conducted to explain process in details, while ensuring that proper social distancing norms are maintained by all participants.