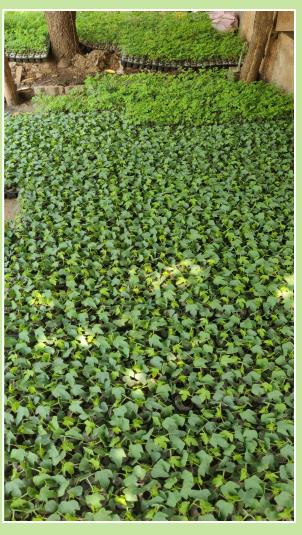

# Registration and Sapling Distribution Data

Delivery of saplings has begun in Raisen, with around 32% saplings already distributed. In Marathwada, 85% distribution of saplings is completed.

| MARATHWADA    |                                |         |                         |  |
|---------------|--------------------------------|---------|-------------------------|--|
| Fruit         | Total Distribution Orders Done |         | Distribution<br>Pending |  |
|               | %                              | 85      | 15                      |  |
|               | 1718687                        | 1452311 | 266376                  |  |
| Custard Apple | 386107                         | 361150  | 24957                   |  |
| Lemon         | 119911                         | 103771  | 16140                   |  |
| Guava         | 308440                         | 207974  | 100466                  |  |
| Mango         | 283260                         | 212976  | 70284                   |  |
| Orange        | 50551                          | 44875   | 5676                    |  |
| Sweet Lime    | 48045                          | 37680   | 10365                   |  |
| Drumstick     | 55624                          | 29015   | 26609                   |  |
| Papaya        | 427644                         | 421723  | 5921                    |  |
| Coconut       | 39105                          | 33147   | 5958                    |  |