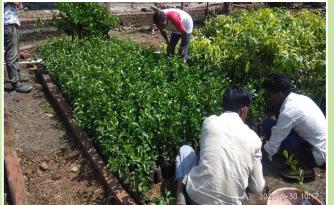

## **Outreach Activities**

Our outreach activities are being carried out through a combination of online as well offline modes including:

- We are engaging with link workers, Sarpanch, and local farmers to create awareness about our program and encourage registration of farmers so that lockdown rules aren't violated by our field staff.
- Social media campaign is planned with a targeted outreach in Madhya Pradesh, Maharashtra, and other states to create awareness. These paid posts and campaigns include program details, sapling costs, past program achievements, success stories of farmers, Global Parli journey and callback numbers for those interested in registration.
- On-ground meetings have also been conducted to explain process in details, while ensuring that proper social distancing norms are maintained by all participants.