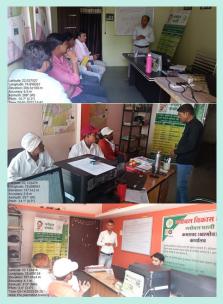

#### **Pre Plantation Training Program**

The pre-Planting training program was held at the Barwani office. where over 70 plus farmers were trained in field and bed preparation, which is essential for thriving tree plantation. The benefits of using drip & mulching are to save time and labour and increase irrigated areas. Plant care should be done in a green net or in a moist, shady place. Wetting the beds with running water for 6 hours before planting is also beneficial to the field. These training practices will help farmers to achieve better production.

#### Burhanpur Noteworthy Events Joint Farmer's Training Program

The joint farmers training Program Global Vikas Trust and RNS together conducted a training program at Shahpur Dist.Burhanpur.

About eighty plus GVT farmers attained the program and also visited the Banana farmers orchard of a GVT farmer. Training was conducted by the chief guest 1)Mr.Kapil Jachak, the first Keli Ratna Puraskar of Maharashtra winner, from Solapur

2)Mr Abhijeet Patil an innovative farmer who also was rewarded by many organisations for his work in Banana.3)Pandit Kondhare Sr.Agronomist RNS.