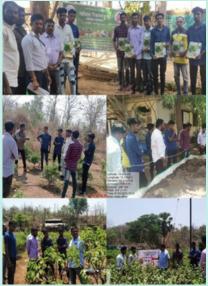

#### **Pre Plantation Training Program**

The pre-Planting training program was held at the Barwani office. where over 70 plus farmers were trained in field and bed preparation, which is essential for thriving tree plantation. The benefits of using drip & mulching are to save time and labour and increase irrigated areas. Plant care should be done in a green net or in a moist, shady place. Wetting the beds with running water for 6 hours before planting is also beneficial to the field. These training practices will help farmers to achieve better production.

#### Burhanpur Noteworthy Events Joint Farmer's Training Program

The joint farmers training Program Global Vikas Trust and RNS together conducted a training program at Shahpur Dist.Burhanpur.

About eighty plus GVT farmers attained the program and also visited the Banana farmers orchard of a GVT farmer. Training was conducted by the chief guest 1)Mr.Kapil Jachak, the first Keli Ratna Puraskar of Maharashtra winner, from Solapur

2)Mr Abhijeet Patil an innovative farmer who also was rewarded by many organisations for his work in Banana.3)Pandit Kondhare Sr.Agronomist RNS.