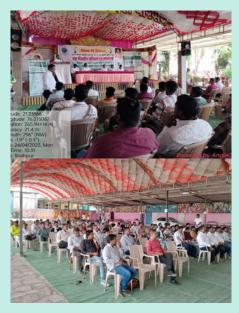

#### One-day organic farming training

A day on organic farming was held at Tadvala in the Dharashiv district. The District Superintendent Atul Kulkarni was also there. We met with him and the other authorities (i.e. Sarpanch, Agriculture Officers and Police Patil) to brief them about the one-day organic farming workshop and the objectives and work of Global Vikas Trust.

The workshop was very useful for the progressive farmers and villagers. Afterwards, Mr Anil Kulkarni and the authorities also visited some fields where banana plants were planted under the Global Vikas Trust organization.